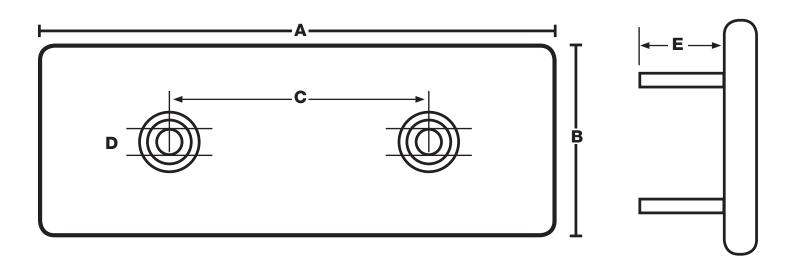

## FLAT PLATE WORKSHEET

Please Complete and Send to Your Sales Consultant

Machine Manufacturer:\_\_\_\_\_

Machine Model #:\_\_\_\_\_

Measurements (inch or mm):

- A = \_\_\_\_\_ Plate Width
- D = \_\_\_\_\_ Bolt Hole Diameter
- B = \_\_\_\_\_ Front to Back Distance
- E = \_\_\_\_\_ Bolt Length
- C = \_\_\_\_\_ Distance Between Bolt Holes