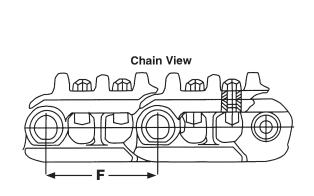

Measurements (inch or mm):

- A = \_\_\_\_ Grouser Width
- B = \_\_\_\_ Distance Between Centers of Top Set of Holes
- D = \_\_\_\_\_ Vertical Distance Between Centers of Both Sets of Holes E = \_\_\_\_\_ Bolt-Hole Diameter
- F = \_\_\_\_ Chain Pitch Measurement
- C = \_\_\_\_ Distance Between Centers of Bottom Set of Holes