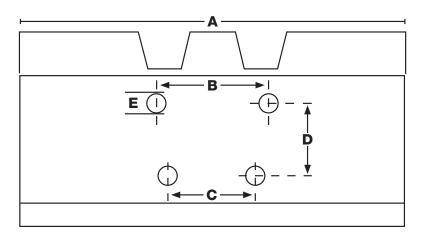

Measurements (inch or mm):

- A = \_\_\_\_ Grouser Width
- B = \_\_\_\_ Distance Between Centers of Top Set of Holes
- D = \_\_\_\_\_ Vertical Distance Between Centers of Both Sets of Holes E = \_\_\_\_\_ Bolt-Hole Diameter
- F = \_\_\_\_ Chain Pitch Measurement
- C = \_\_\_\_ Distance Between Centers of Bottom Set of Holes